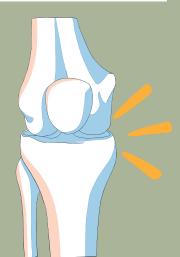

**SIDE OF KNEE PAIN** 

KNEE LIGAMENT INJURIES
THE ACL IS ONE OF THE
MOST COMMON
LIGAMENTS TO BE
INJURED.

PATELLA KNEE PAIN

Some types of knee braces are ready-made in several sizes.

Some designs allow you to adjust the pressure they apply to your knee, depending on how much support you need for different activities and at different times of day. If you find an off-the-shelf brace that fits you well, you might be able to take it home that day.