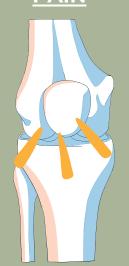

## **DISCOVERING KNEE PAIN**

MENISCUS KNEE
PAIN

**MEDIAL KNEE PAIN** 

THE RATE OF ACL
INJURIES IN THOSE AGED
UNDER 25 YEARS HAS
RISEN BY 70% OVER THE
PAST 15 YEAR

UNDER KNEE
PAIN

"AM I LIKELY TO REINJURE MY KNEE IF I DONT WEAR A BRACE?"