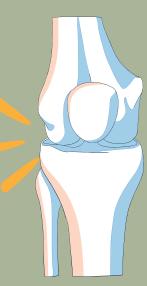

**SIDE OF KNEE PAIN** 

KNEE LIGAMENT INJURIES
THE ACL IS ONE OF THE
MOST COMMON
LIGAMENTS TO BE
INJURED.

PATELLA KNEE PAIN

Some types of knee braces are ready-made in several sizes.

Some designs allow you to adjust the pressure they apply to your knee, depending on how much support you need for different activities and at different times of day. If you find an off-the-shelf brace that fits you well, you might be able to take it home that day.