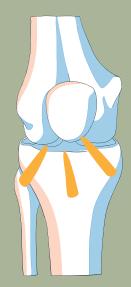

## **DISCOVERING KNEE PAIN**

MENISCUS KNEE
PAIN

**MEDIAL KNEE PAIN** 

THE RATE OF ACL
INJURIES IN THOSE AGED
UNDER 25 YEARS HAS
RISEN BY 70% OVER THE
PAST 15 YEAR

UNDER KNEE
PAIN

"AM I LIKELY TO REINJURE MY KNEE IF I DONT WEAR A BRACE?"